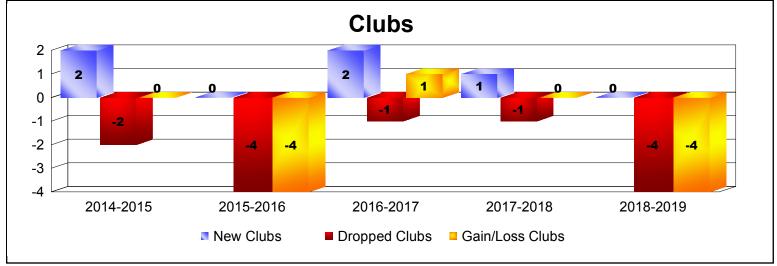

District 35 O

As of June 2019 Cumulative

| Year      | New<br>Clubs | Dropped<br>Clubs | Gain/<br>Loss<br>Clubs | New<br>Members | Charter<br>Members | Reinstate<br>Members | Transfer<br>Members | Total<br>Member<br>Added | Total<br>Members<br>Dropped | Gain/<br>Loss<br>Members |
|-----------|--------------|------------------|------------------------|----------------|--------------------|----------------------|---------------------|--------------------------|-----------------------------|--------------------------|
| 2014-2015 | 2            | -2               | 0                      | 178            | 52                 | 16                   | 37                  | 283                      | -258                        | 25                       |
| 2015-2016 | 0            | -4               | -4                     | 143            | 29                 | 15                   | 31                  | 218                      | -300                        | -82                      |
| 2016-2017 | 2            | -1               | 1                      | 185            | 49                 | 5                    | 27                  | 266                      | -231                        | 35                       |
| 2017-2018 | 1            | -1               | 0                      | 170            | 27                 | 14                   | 22                  | 233                      | -309                        | -76                      |
| 2018-2019 | 0            | -4               | -4                     | 153            | 4                  | 11                   | 22                  | 190                      | -249                        | -59                      |
| Average   | 1            | -2               | -1                     | 166            | 32                 | 12                   | 28                  | 238                      | -269                        | -31                      |