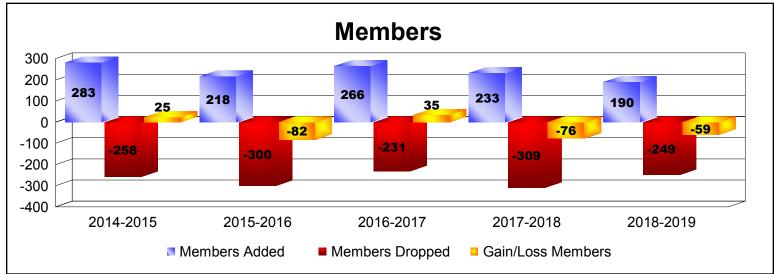

District 35 O

As of June 2019 Cumulative

| Year      | New<br>Clubs | Dropped<br>Clubs | Gain/<br>Loss<br>Clubs | New<br>Members | Charter<br>Members | Reinstate<br>Members | Transfer<br>Members | Total<br>Member<br>Added | Total<br>Members<br>Dropped | Gain/<br>Loss<br>Members |
|-----------|--------------|------------------|------------------------|----------------|--------------------|----------------------|---------------------|--------------------------|-----------------------------|--------------------------|
| 2014-2015 | 2            | -2               | 0                      | 178            | 52                 | 16                   | 37                  | 283                      | -258                        | 25                       |
| 2015-2016 | 0            | -4               | -4                     | 143            | 29                 | 15                   | 31                  | 218                      | -300                        | -82                      |
| 2016-2017 | 2            | -1               | 1                      | 185            | 49                 | 5                    | 27                  | 266                      | -231                        | 35                       |
| 2017-2018 | 1            | -1               | 0                      | 170            | 27                 | 14                   | 22                  | 233                      | -309                        | -76                      |
| 2018-2019 | 0            | -4               | -4                     | 153            | 4                  | 11                   | 22                  | 190                      | -249                        | -59                      |
| Average   | 1            | -2               | -1                     | 166            | 32                 | 12                   | 28                  | 238                      | -269                        | -31                      |